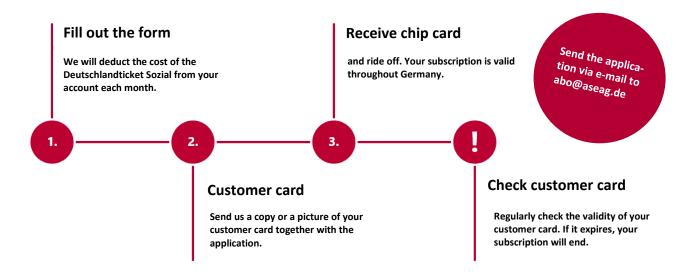

For a Deutschlandticket Sozial, fill in an application form. Together with the application, send us a photo or a copy of your customer card.

| Where can I find the application?                                                                                                             | How do I hand in the application?                                                                                                      |
|-----------------------------------------------------------------------------------------------------------------------------------------------|----------------------------------------------------------------------------------------------------------------------------------------|
| <ul> <li>at <u>aseag.de/deutschlandticket-sozial</u></li> <li>at our customer center in</li> <li>Schumacherstraße 14, 52062 Aachen</li> </ul> | <ul> <li>via email: <u>abo@aseag.de</u></li> <li>by post or personally at our costumer center in Schumacherstraße 14, 52062</li> </ul> |

**Important:** The application and the copy of the customer card for the mobility ticket must be received by us by the 10th of the previous month. For example: Do you want to travel with the Deutschlandticket Sozial from 1 January 2024? Then submit your application to us by 10 December 2023.

The contract ends on the expiry date entered on the customer card if you do not submit a copy of the new valid customer card by the 10th of the month before the customer card expires. The copy of the valid customer card can be sent by e-mail to abo@aseag.de or submitted to the customer centre of ASEAG.